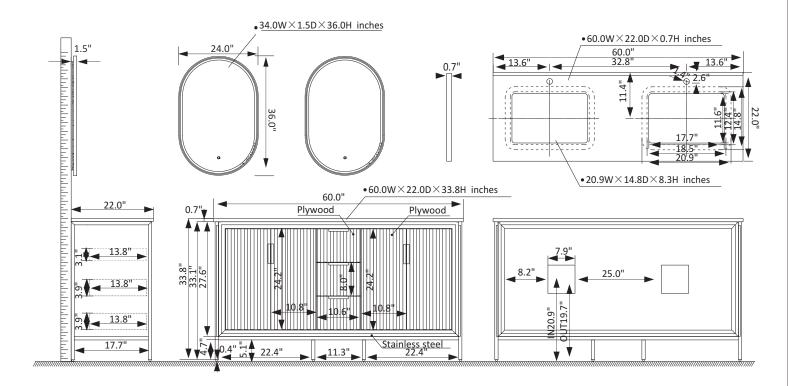

## Vinnova Granada Vanity Collection 736060-WH-GW

## **Features**

Rugged stainless-steel and plywood construction for exceptional sturdiness.

Available in White, Paris Grey or Royal Blue finish to complement your décor.

White composite grain stone countertop with natural veining for an elegant look. 4 Soft-Close Doors and 3 soft-close drawers corrugated door panel to hold towels and toiletries.

Brushed gold-finish hardware lends a touch of style and opulence.

White rectangular ceramic undermount sink with backsplash included.

Double, oval LED mirrors coordinates perfectly with vanity.

With the back panel

Pre-drilled and designed for easy plumbing and faucet installation.

\* Does not include faucet, drain assembly, or P-trap